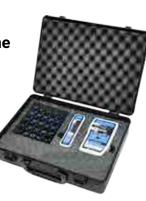

#### **ID Finder Network Kit One** for All Network Kit With Probe & 25-PIECE ID Finder

· Remora unit for pin-by-pin tests of patch cable or installed cable.

• Office / port ID checker establishes ID number of up to 100 networks or patch panel outlets without labels

- Can give type and speed of both active and inactive network devices.
- Tone generator tracing cable and pinpointing fault locations easy.
- Network tester blinks the hub or switch port light for easy port # identification, and displays network activity and speed.
- Compact, lightweight, and portable.
- Line voltage tester prevents damage to equipment.
- Handy ID rack keeps remote ID terminators safe and ready to hand.