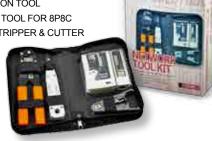

#### 4-PIECE NETWORK TOOL KIT

- LOW IMPACT INSERTION TOOL
- MODULAR CRIMPING TOOL FOR 8P8C
- UNIVERSAL CABLE STRIPPER & CUTTER
- LAN CABLE TESTER

#### **TTK-367**

#### 3-PIECE NETWORK TOOL KIT

- LOW IMPACT INSERTION TOOL
- MODULAR CRIMPING TOOL FOR 8P8C
- UNIVERSAL CABLE STRIPPER & CUTTER