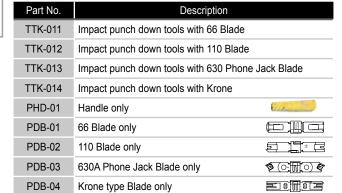

### 5 in 1 **Impact Punch Down Tools**

#### TTK-118A

- The spring-loaded impact tool enables technicians to make more efficient connections with much less effort.
- A convenient storage space for an extra blade is located in the handle.

TTK-118-H02

• TTK-118-H03

• TTK-118-H04

• TTK-118-H05

| Part No.    | Description                   |
|-------------|-------------------------------|
| TTK-118A    | 5 in1 Impact Punch Down Tools |
| TTK-118-HD  | Handle Only                   |
| TTK-118-BAG | Pouch Only                    |
| TTK-118-H01 | Head for Ericsson 4           |
| TTK-118-H02 | Head for Krone 5              |
| TTK-118-H03 | Head for Siemens 3            |
| TTK-118-H04 | Head for Lucent 1             |
| TTK-118-H05 | Head for Huawei 2             |