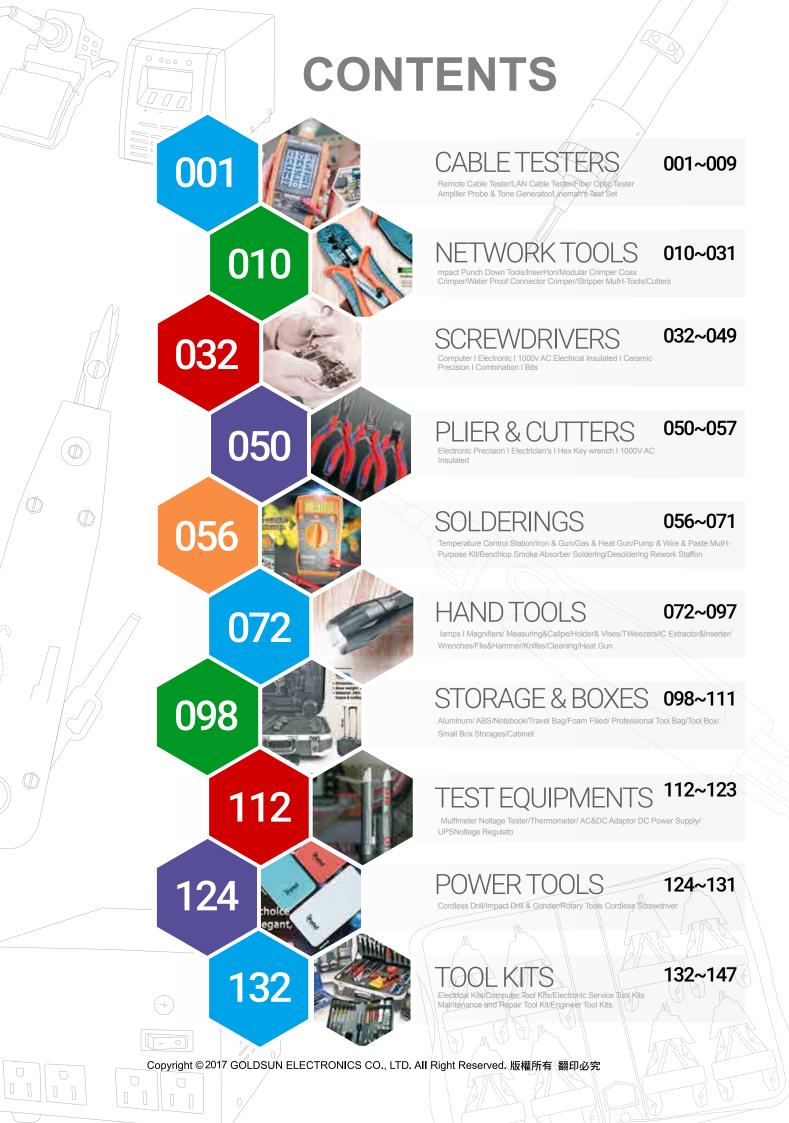

# **CABLE**TESTERS

# All-In-One DMM & Cable Testers

- The Unique and Smart Meter Design
- Multi-Meter & Cable Tester
- **© LED Lighting**
- **O Auto Power OFF**

Internet Cabling

> Home Repair

Emergency Lighting

|                           | Specif               | fication                                       |
|---------------------------|----------------------|------------------------------------------------|
|                           |                      |                                                |
| High Class ADC Inside     | 14bit ADC (High Reso | olution of ADC)                                |
| Display                   | 3.5" TFT-LCD (320 *  | 240)Pixels Colors with (BackLight + TouchPanel |
| Function Select           | Keyin by Touch Panel | -0.7                                           |
| Multi-Meter Functions     | Measure of Range     | Accuracy ±([% of Reading])                     |
| DCV                       | 0 ~ 600V             | 10 %                                           |
| ACV                       | 0 ~ 600V             | 10 %                                           |
| ОНМ                       | 0 ~ 40MΩ             | 10 %                                           |
| DCA                       | 0 ~ 10A              | 10 %                                           |
| ACA                       | 0 ~ 10A              | 10 %                                           |
| Continuity                | 0 ~ 400Ω             | 10 % Meter beeps at < 25 Ω                     |
| Diode Test (Forward Bias) | 0 ~ 2.400 V          | 10 %                                           |
| Capacitance               | 1nF ~ 100uF          | 20 % For (10nF ~ 100uF)                        |
| Frequency                 | 0 ~ 99.99KHz         | 10 %                                           |
| Temperature               | (-20 ~ +250) ℃       | 10 %                                           |

|                | Detail Specification of (TCT-910) (Cable Tester)                            |
|----------------|-----------------------------------------------------------------------------|
|                | PASS Testing (CAT.5/5e/6/7),(TEL 2/4/6P),(Coax),(USB-A)                     |
|                | OPEN Testing (CAT.5/5e/6/7),(TEL 2/4/6P),(Coax),(USB-A)                     |
|                | SHORT Testing (CAT.5/5e/6/7),(TEL 2/4/6P),(Coax),(USB-A)                    |
| Cable Tester   | CROSS Testing (CAT.5/5e/6/7),(TEL 2/4/6P),(Coax),(USB-A)                    |
|                | SPLIT Testing (CAT.5/5e/6/7) (>,=) 3M SPLIT Test                            |
|                | Length Testing (CAT.5/5e/6/7),(TEL 2/4/6P),(Coax),(USB-A); Accuracy ± 3%    |
|                | Toner Output (CAT.5/5e/6/7),(TEL 2/4/6P),(Coax),(USB-A)                     |
| LED Lighting   | ON/OFF Testing                                                              |
| LED Lighting   | Flash Testing                                                               |
|                | Charge time (4Hours approximately) for (Battery power to Full).             |
| Battery        | (Rechargeable Li-Ion 2700mA/3.7V)                                           |
|                | Life Time (8Hours approximately) for using. (Base on Battery power is Full) |
| Auto Power OFF | Power OFF automatically when Idle more than your Setting Times to sleep.    |
| Power Adaptor  | AC(100V~240V) to DC(5V/1A)(Micro USB) for Battery Charging                  |