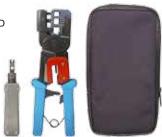

#### 9-PIECE LAN Basic Repair Tool Kit With Heavy Duty Plastic Instrument Case

- 1 Punch Down Tools With 110 Blade & 60 Blade.
- 2 LAN Cable Tester.
- 3 Modular Ctrimping Tools For 8p/6p Ratchat.
- 4 UTP/STP Category 5 Cable Stripper & Cutter.
- 5 4 1/4" Diagonal Cutter.
- 6 Utility Knife With 3 Blades.
- 7 Holding Best Cushion Grip Electrician Screwdriver #1 x100mm.
- 8 Plastic Fliptop Boxes 9 Compartments With Hang.
- Black ABS Heavy Duty Plastic Instrument Case. Dimension: 287x255x86mm.

#### 9-PIECE LAN Basic **Repair Tool Kit With Heavy Duty Plastic Instrument Case**

- 2 LAN Cable Tester.
- 3 Modular Ctrimping Tools For 8p/6p Ratchat.
- 4 UTP/STP Category 5 Cable Stripper & Cutter.
- 5 4 1/4" Diagonal Cutter.
- 6 Utility Knife With 3 Blades.
- Holding Best Cushion Grip Electrician Screwdriver #1 x100mm.
- 8 Plastic Fliptop Boxes 9 Compartments With Hang.
- Black ABS Heavy Duty Plastic Instrument Case. Dimension: 287x255x86mm.