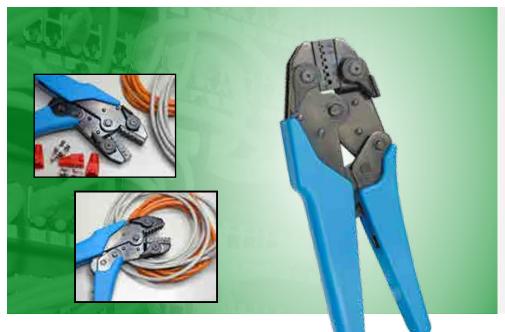

### Catv / Satellite Crimpers

GTT-1300

• Less push strength up Jaw's track slight from UP to DOWN. Parallel crimping performance. Less push strength up to 30%~50%. Interchangeable crimping modules are available. HRC 42~48 middle carbon steel body with comfortable TPR handle that hence less tired for long time crimping. Ergonomically designed handle. Length: 8 1/2"(215mm). Weight: 520g.

### OPERATION HOW TO CHANGE DIE SET

Released

Push In

Take out

| Part No. | Description                                                                                                        | Packed / Blister |
|----------|--------------------------------------------------------------------------------------------------------------------|------------------|
| GTT-1300 | Crimping Tool Frame only.                                                                                          |                  |
| M01      | Crimping Tool with die set forRJ22 Handset DIE Set.                                                                |                  |
| M02      | Crimping Tool with die set forRJ11 / 12 WE / SS DIE Set.                                                           | 7,11             |
| M03      | Crimping Tool with die set for RJ11 DEC-MMJ DIE Set.                                                               | (5,4-)           |
| M05      | Crimping Tool with die set forRJ45 AMP / TYCO DIE Set.                                                             | £-)              |
| M06      | Crimping Tool with die set for RJ45 WE / SS DIE Set.                                                               | 5-1)             |
| H05      | Crimping Tool with die set for RJ45 WE / SS & RG6 / 6Q CATV (0.36/0.324).                                          |                  |
| H07      | Crimping Tool with die set for Universal Fiber Optic DIE Set RG58 / RG174.                                         |                  |
| T01      | Crimping Tool with die set for insulated Terminals 22-10AWG (0.324mm <sup>2</sup> - 5.261mm <sup>2</sup> )         | <del>录</del> :   |
| Т03      | Crimping Tool with die set for non insulated Open Barrel Connectors, Commercial Type 22-12AWG (0.324mm² - 3.31mm²) |                  |
| H07      | Crimping Tool with die set for Usable for Cord end Terminals 22-10AWG.                                             | - 34             |

# QUICKLY AND EASILY FINGER CHANGE DIE SET

For CATV, electronics & fiber optic installers, choose this one-hand use easy to operate crimp tools. Each head is designed to eliminate over-crimp. Easy-to-read hex sizes stamped on head.
9" OAL.