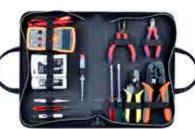

#### 9-PIECE LAN Basic Repair Tool Kit With Heavy Duty Plastic Instrument Case

- 1 Punch Down Tools With 110 Blade & 60 Blade.
- 2 LAN Cable Tester.
- 3 Modular Ctrimping Tools For 8p/6p Ratchat.
- 4 UTP/STP Category 5 Cable Stripper & Cutter.
- 5 4 1/4" Diagonal Cutter.
- 6 Utility Knife With 3 Blades.
- 7 Holding Best Cushion Grip Electrician Screwdriver #1 x100mm.
- 8 Plastic Fliptop Boxes 9 Compartments With Hang.
- Black ABS Heavy Duty Plastic Instrument Case. Dimension: 287x255x86mm.

#### **TTK-368**

#### 9-PIECE LAN Basic **Repair Tool Kit With Heavy Duty Plastic Instrument Case**

- 2 LAN Cable Tester.
- 3 Modular Ctrimping Tools For 8p/6p Ratchat.
- 4 UTP/STP Category 5 Cable Stripper & Cutter.
- 5 4 1/4" Diagonal Cutter.
- 6 Utility Knife With 3 Blades.
- Holding Best Cushion Grip Electrician Screwdriver #1 x100mm.
- 8 Plastic Fliptop Boxes 9 Compartments With Hang.
- Black ABS Heavy Duty Plastic Instrument Case. Dimension: 287x255x86mm.