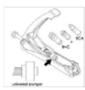

| Part No.    | Description                   |
|-------------|-------------------------------|
| TTK-118A    | 5 in1 Impact Punch Down Tools |
| TTK-118-HD  | Handle Only                   |
| TTK-118-BAG | Pouch Only                    |
| TTK-118-H01 | Head for Ericsson 4           |
| TTK-118-H02 | Head for Krone 5              |
| TTK-118-H03 | Head for Siemens 3            |
| TTK-118-H04 | Head for Lucent 1             |
| TTK-118-H05 | Head for Huawei 2             |