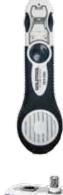

#### **Remote Cable Tester** • Tests five types of cables:

RJ-45/RJ-11/BNC/1394/USB.

Checks for continuity, miswiring, opens, shorts, crossover, and grounding. Simple one button test Ergonomic, portable hand held design.

Tests installed wiring or patch cables. Remote attaches to main unit. 600' test distance (RJ-45, RJ-11, BNC). Built-in battery test.

LEDs indicate connections an faults. Beeper provides

audible annunciation of test results.

Tests shields in 1394 and USB cables.

Tests shielded (STP) or unshielded (UTP)

LAN cable. Includes: BNC terminator,

RJ-45 jumper cable, RJ-11 Cable, carrying case,