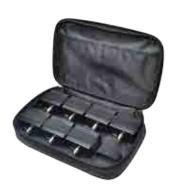

Battery indication.

















#### **TCT-2670**

#### **LAN Cable Tracing Solution Kit**

- (RJ45, RJ12/11, Coax ) Cable (Open, Short, Cross, Split...) Test...
- (RJ45)Cable Length Measure...
- Terminator ID Identify for Cable Placing and Routing...
- Toner with Probe for Checking the Cable, for hidden cables.
- The Tester can check UTP and STP Cat 5E,6,6A and Coaxial Cable.
- It can Identify and Locate the distance of an Open or Short Circuit.
- With the Multifunction Tester you can determine the Continuity and Wiring of the Cable
- Come with the Low Battery Indicator.
- It uses TDR (Time Domain Reflect meter) to measure the length and distance of the cable.
- LCD Backlight Display.
- Memory Mode for 8 Memory Tested Result.





#### **TCT-2691**

#### 7-PIECE Remote **IDs Kit**



#### **TCT-2680**

#### **LAN Solution Network Tester Kit**



#### **TCT-2690KT**

#### **LAN Cable Solution** With 8-PIECE ID **Finder Kit**



#### **TCT-1900**

#### LINEMAN'S TEST SET FOR RJ11 / ABN Set Cord

- Offer the lastest in integrated circuit design, provide the industry standard packed with popular features.
- Talk/Ring/Monitor three kind of tests function, its switch located on inside of handgrip.
- Switchable tone or pulse dialing. TONE/PULSE switch are located on inside of handgrip.
- The Hi impedance monitor will not disturb data, conversation, or signaling.
- · LED indicates reversed polarity.
- · Last number redial(31 digits maximum).
- Protection against excessive voltage, transients ringer signals, and direct connection to most batteries and power supplies.







#