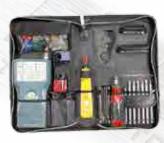

#### 90-PIECE LAN **Maintenance Tool Kit**

• Perfect for the network technician or professional. A complete design for cabling solution.

· Includes remote cable tester for most of cabling systems before or after system installed.

#### 77-PIECE Network Tool Kit

- · Perfect for the network technician or professional.
- A complete design for cabling solution.
- · Includes remote cable tester for the most of cabling systems before or after system installed.