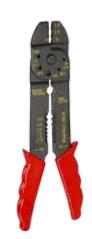

### 3 Way 7.3" Crimping Tool 8P / 6P / 4P

| Part No. | Description                                        |
|----------|----------------------------------------------------|
| TTK-718  | 3 Way 7.3" Crimping tool 8P / 6P / 4P              |
| TTK-719  | 3 Way 7.3" Crimping tool 8P / 6P / 4P with Ratchet |