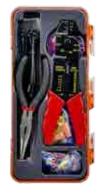

#### 9-PIECE LAN Basic Repair Tool Kit With Heavy Duty Plastic Instrument Case

- 1 Punch Down Tools With 110 Blade & 60 Blade.
- 2 LAN Cable Tester.
- 3 Modular Ctrimping Tools For 8p/6p Ratchat.
- 4 UTP/STP Category 5 Cable Stripper & Cutter.
- 5 4 1/4" Diagonal Cutter.
- 6 Utility Knife With 3 Blades.
- 7 Holding Best Cushion Grip Electrician Screwdriver #1 x100mm.
- 8 Plastic Fliptop Boxes 9 Compartments With Hang.
- Black ABS Heavy Duty Plastic Instrument Case. Dimension: 287x255x86mm.