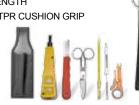

### Communications Installer's Essentials Kit

Screwdrivers: Slotted 5mm x 4", 6mm x 4" Phillips 5mm x 4" x #1, 6mm x 4" x #2. 2-in-1 Mini Screwdriver. Spudger Non-Conductive Probe & Alignment Tool 170mm. Utility Knife with 3 blade. 5" Electrician's Scissor. Cable Splicing Kinfe with TPR Cushion Grip Handle. 6" Long Nose Plier. 6" Slant Edge Plier. 8" Crimping/Stripper/Cutter Tool.

### Master Telecom Installation & Repair Kit

Screwdrivers: Slotted 5mm x 3", Phillips 5mm x 3" x #1, Mini Screwdriver. Spudger Non-Conductive Probe & Alignment Tool 170mm. High Precision 125mm & 180mm Stainless Tweezer. 8oz Clam Hammer Wood Handle. Utility Knife with 3 blade. 5" Electrician's Scissor. Cable Splicing Knife with TPR Cushion Grip Handle.