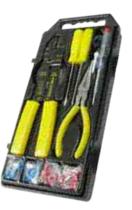

#### **TTK-368**

#### 9-PIECE LAN Basic **Repair Tool Kit With Heavy Duty Plastic Instrument Case**

- 2 LAN Cable Tester.
- 3 Modular Ctrimping Tools For 8p/6p Ratchat.
- 4 UTP/STP Category 5 Cable Stripper & Cutter.
- 5 4 1/4" Diagonal Cutter.
- 6 Utility Knife With 3 Blades.
- Holding Best Cushion Grip Electrician Screwdriver #1 x100mm.
- 8 Plastic Fliptop Boxes 9 Compartments With Hang.
- Black ABS Heavy Duty Plastic Instrument Case. Dimension: 287x255x86mm.