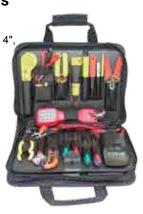

#### 9-PIECE LAN Basic Repair Tool Kit With Heavy Duty Plastic Instrument Case

- 1 Punch Down Tools With 110 Blade & 60 Blade.
- 2 LAN Cable Tester.
- 3 Modular Ctrimping Tools For 8p/6p Ratchat.
- 4 UTP/STP Category 5 Cable Stripper & Cutter.
- 5 4 1/4" Diagonal Cutter.
- 6 Utility Knife With 3 Blades.
- 7 Holding Best Cushion Grip Electrician Screwdriver #1 x100mm.
- 8 Plastic Fliptop Boxes 9 Compartments With Hang.
- Black ABS Heavy Duty Plastic Instrument Case. Dimension: 287x255x86mm.

#### 9-PIECE LAN Basic **Repair Tool Kit With Heavy Duty Plastic Instrument Case**

- 2 LAN Cable Tester.
- 3 Modular Ctrimping Tools For 8p/6p Ratchat.
- 4 UTP/STP Category 5 Cable Stripper & Cutter.
- 5 4 1/4" Diagonal Cutter.
- 6 Utility Knife With 3 Blades.
- Holding Best Cushion Grip Electrician Screwdriver #1 x100mm.
- 8 Plastic Fliptop Boxes 9 Compartments With Hang.
- Black ABS Heavy Duty Plastic Instrument Case. Dimension: 287x255x86mm.