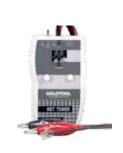

# All-In-One DMM & Cable Testers

- The Unique and Smart Meter Design
- Multi-Meter & Cable Tester
- **© LED Lighting**
- **O Auto Power OFF**

Internet Cabling

> Home Repair

Emergency Lighting

|                           | Specif               | fication                                       |
|---------------------------|----------------------|------------------------------------------------|
|                           |                      |                                                |
| High Class ADC Inside     | 14bit ADC (High Reso | olution of ADC)                                |
| Display                   | 3.5" TFT-LCD (320 *  | 240)Pixels Colors with (BackLight + TouchPanel |
| Function Select           | Keyin by Touch Panel | -0.7                                           |
| Multi-Meter Functions     | Measure of Range     | Accuracy ±([% of Reading])                     |
| DCV                       | 0 ~ 600V             | 10 %                                           |
| ACV                       | 0 ~ 600V             | 10 %                                           |
| ОНМ                       | 0 ~ 40MΩ             | 10 %                                           |
| DCA                       | 0 ~ 10A              | 10 %                                           |
| ACA                       | 0 ~ 10A              | 10 %                                           |
| Continuity                | 0 ~ 400Ω             | 10 % Meter beeps at < 25 Ω                     |
| Diode Test (Forward Bias) | 0 ~ 2.400 V          | 10 %                                           |
| Capacitance               | 1nF ~ 100uF          | 20 % For (10nF ~ 100uF)                        |
| Frequency                 | 0 ~ 99.99KHz         | 10 %                                           |
| Temperature               | (-20 ~ +250) ℃       | 10 %                                           |