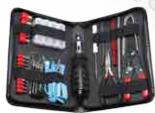

#### 90-PIECE LAN **Maintenance Tool Kit**

• Perfect for the network technician or professional. A complete design for cabling solution.

· Includes remote cable tester for most of cabling systems before or after system installed.

#### 14-PIECE LAN **MAINTENANCE TOOL KIT**

- normal grip screwdriver(-)5x100mm, (+)#1x100mm
- tweezers with pvc insulation reverse-action stainless tweezer magnetic
- 2 in one mini screwdriver slotted and phillips 4.5" diagonal wire cutter voltage tester
- 5-1/4" long nose plier digital multimeter cable tester for rj11/rj45
- 6" precision cable cutter and stripper 8-14 awg
- modular crimping tool for 8p8c/6p6c/6p4c