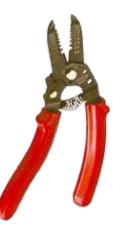

### Modular Crimping Tool for 8P / 6P

| Part No. | Description                                |
|----------|--------------------------------------------|
| TTK-071  | Modular Crimping tool for 8P/6P            |
| TTK-072  | Modular Crimping tool for 6P/4P            |
| TTK-073  | Modular Crimping tool for 6P Dec Plug      |
| TTK-074  | Modular Crimping tool for 8P / 4P Dec Plug |

#### TTK-070

#### 2 Way 7.5" Crimping Tool 8P / 6P with Ratchet

| Part No. | Description                                   |
|----------|-----------------------------------------------|
| TTK-070  | 2 Way 7.5" Crimping tool 8P / 6P with Ratchet |
| TTK-070M | 3 Way Crimping tool 8P / 6P / 4P with Ratchet |