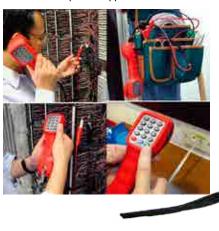

#### LINEMAN'S TEST SET FOR RJ11 / ABN Set Cord

- Offer the lastest in integrated circuit design, provide the industry standard packed with popular features.
- Talk/Ring/Monitor three kind of tests function, its switch located on inside of handgrip.
- Switchable tone or pulse dialing. TONE/PULSE switch are located on inside of handgrip.
- The Hi impedance monitor will not disturb data, conversation, or signaling.
- · LED indicates reversed polarity.
- · Last number redial(31 digits maximum).
- Protection against excessive voltage, transients ringer signals, and direct connection to most batteries and power supplies.