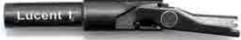

| Part No.    | Description                   |
|-------------|-------------------------------|
| TTK-118A    | 5 in1 Impact Punch Down Tools |
| TTK-118-HD  | Handle Only                   |
| TTK-118-BAG | Pouch Only                    |
| TTK-118-H01 | Head for Ericsson 4           |
| TTK-118-H02 | Head for Krone 5              |
| TTK-118-H03 | Head for Siemens 3            |
| TTK-118-H04 | Head for Lucent 1             |
| TTK-118-H05 | Head for Huawei 2             |