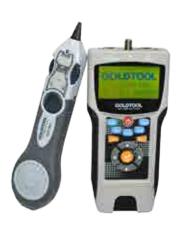

#### **Remote Cable Tester** • Tests five types of cables:

RJ-45/RJ-11/BNC/1394/USB.

Checks for continuity, miswiring, opens, shorts, crossover, and grounding. Simple one button test Ergonomic, portable hand held design.

Tests installed wiring or patch cables. Remote attaches to main unit. 600' test distance (RJ-45, RJ-11, BNC). Built-in battery test.

LEDs indicate connections an faults. Beeper provides

audible annunciation of test results.

Tests shields in 1394 and USB cables.

Tests shielded (STP) or unshielded (UTP)

LAN cable. Includes: BNC terminator,

RJ-45 jumper cable, RJ-11 Cable, carrying case,