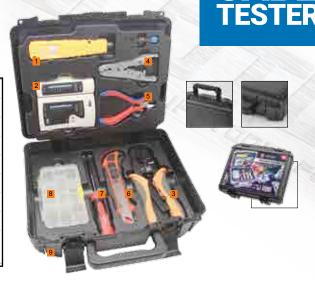

#### 9-PIECE LAN Basic Repair Tool Kit With Heavy Duty Plastic Instrument Case

- 1 Punch Down Tools With 110 Blade & 60 Blade.
- 2 LAN Cable Tester.
- 3 Modular Ctrimping Tools For 8p/6p Ratchat.
- 4 UTP/STP Category 5 Cable Stripper & Cutter.
- 5 4 1/4" Diagonal Cutter.
- 6 Utility Knife With 3 Blades.
- 7 Holding Best Cushion Grip Electrician Screwdriver #1 x100mm.
- 8 Plastic Fliptop Boxes 9 Compartments With Hang.
- Black ABS Heavy Duty Plastic Instrument Case. Dimension: 287x255x86mm.

#### 9-PIECE LAN Basic **Repair Tool Kit With Heavy Duty Plastic Instrument Case**

- 2 LAN Cable Tester.
- 3 Modular Ctrimping Tools For 8p/6p Ratchat.
- 4 UTP/STP Category 5 Cable Stripper & Cutter.
- 5 4 1/4" Diagonal Cutter.
- 6 Utility Knife With 3 Blades.
- Holding Best Cushion Grip Electrician Screwdriver #1 x100mm.
- 8 Plastic Fliptop Boxes 9 Compartments With Hang.
- Black ABS Heavy Duty Plastic Instrument Case. Dimension: 287x255x86mm.