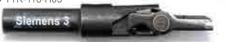

| Part No.    | Description                   |
|-------------|-------------------------------|
| TTK-118A    | 5 in1 Impact Punch Down Tools |
| TTK-118-HD  | Handle Only                   |
| TTK-118-BAG | Pouch Only                    |
| TTK-118-H01 | Head for Ericsson 4           |
| TTK-118-H02 | Head for Krone 5              |
| TTK-118-H03 | Head for Siemens 3            |
| TTK-118-H04 | Head for Lucent 1             |
| TTK-118-H05 | Head for Huawei 2             |