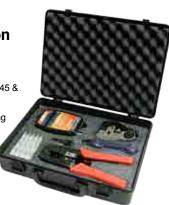

#### 9-PIECE LAN Basic Repair Tool Kit With Heavy Duty Plastic Instrument Case

- 1 Punch Down Tools With 110 Blade & 60 Blade.
- 2 LAN Cable Tester.
- 3 Modular Ctrimping Tools For 8p/6p Ratchat.
- 4 UTP/STP Category 5 Cable Stripper & Cutter.
- 5 4 1/4" Diagonal Cutter.
- 6 Utility Knife With 3 Blades.
- 7 Holding Best Cushion Grip Electrician Screwdriver #1 x100mm.
- 8 Plastic Fliptop Boxes 9 Compartments With Hang.
- Black ABS Heavy Duty Plastic Instrument Case. Dimension: 287x255x86mm.

#### 9-PIECE LAN Basic **Repair Tool Kit With Heavy Duty Plastic Instrument Case**

- 2 LAN Cable Tester.
- 3 Modular Ctrimping Tools For 8p/6p Ratchat.
- 4 UTP/STP Category 5 Cable Stripper & Cutter.
- 5 4 1/4" Diagonal Cutter.
- 6 Utility Knife With 3 Blades.
- Holding Best Cushion Grip Electrician Screwdriver #1 x100mm.
- 8 Plastic Fliptop Boxes 9 Compartments With Hang.
- Black ABS Heavy Duty Plastic Instrument Case. Dimension: 287x255x86mm.