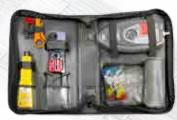

#### 92-PIECE LAN Cable Tester Tool Kit

Multi-Network cable tester for RJ45, RJ11 (UTP/STP) and BNC. Modular crimping tool

for 8P8C/RJ45, 6P6C/RJ12 and 4P4C/RJ11. Adjustable impact punch down tool, with 66 and 110 blades. Stripper for UTP/STP wire dia 5-6mm and top end for 110/88 type insertion tool. 30 piece RJ45 (8P8C) modular plugs. 30 piece RJ11(6P4C) modular plugs. 24 piece color strain relief. Components pocket. Zipper vinyl case.

#### TTK-370