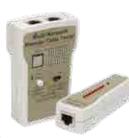

#### **POE Cable Tester**

- COMBO Functions for Cable Tester (POE Finder + Cable Tester)
- one machine do dual jobs .
- Easy to use for identify cable any conditions.
- POE Finder:
- The POE Finder is easy to use for identifying the existence of POE in seconds.
- The POE Finder will identify the type of PSE with 12-36(End Span) or 45-78(Mid Span).
- The POE Finder is able to detect what is the POE with IEEE802.3af or IEEE802.3at.
- · Cable Tester:
- Cable Tester are able to identify the condition as below list:
- LAN(RJ-45), TEL(RJ-11/12), Coax(F/BNC): (Pass, Open, Short)
- Nine LEDs for indicate the Conditions of Cables(LAN, TEL, COAX...)

When you do the test with inserted the Cable on the Jack of Main & Remote.