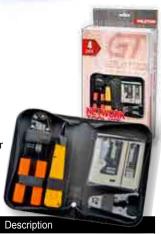

#### 4-PIECE NETWORK TOOL KIT

- Impact Punch Down Tool
- MODULAR CRIMPING TOOL FOR 8P8C
- UNIVERSAL CABLE STRIPPER & CUTTER
- LAN Cable Tester

| Part No. | Description                                                                                                                                |
|----------|--------------------------------------------------------------------------------------------------------------------------------------------|
| TTK-371  | 4pcs Tool Kit with RJ45 Crimping tool, Cable tester, Cable cutter, Punch down tool for krone. Tool bag.                                    |
| TTK-372  | 4pcs Tool Kit with RJ45 Crimping tool, Cable tester, Cable cutter, Punch down tool for 66/110, Tool bag.                                   |
| TTK-373  | 4pcs Tool Kit with RJ45 Crimping tool, Cable tester, Cable cutter, Punch down tool for Krone, Huawei, Ericsson, Siemens, Lucent. Tool bag. |

#### **4-PIECE NETWORK TOOL KIT**

- Impact Punch Down Tool
- modular crimping tool for 8p8c
- · universal cable stripper & cutter
- · lan cable tester

| Part No. | Description                                                                                                                                |
|----------|--------------------------------------------------------------------------------------------------------------------------------------------|
| TTK-371  | 4pcs Tool Kit with RJ45 Crimping tool, Cable tester, Cable cutter, Punch down tool for krone. Tool bag.                                    |
| TTK-372  | 4pcs Tool Kit with RJ45 Crimping tool, Cable tester, Cable cutter, Punch down tool for 66/110, Tool bag.                                   |
| TTK-373  | 4pcs Tool Kit with RJ45 Crimping tool, Cable tester, Cable cutter, Punch down tool for Krone, Huawei, Ericsson, Siemens, Lucent. Tool bag. |