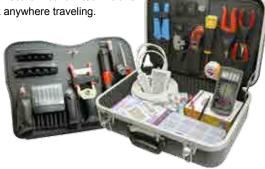

#### 90-PIECE LAN **Maintenance Tool Kit**

• Perfect for the network technician or professional. A complete design for cabling solution.

· Includes remote cable tester for most of cabling systems before or after system installed.

#### 77-PIECE Network Tool Kit

- · Perfect for the network technician or professional.
- A complete design for cabling solution.
- · Includes remote cable tester for the most of cabling systems before or after system installed.