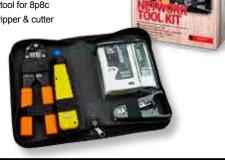

#### 9-PIECE LAN Basic Repair Tool Kit With Heavy Duty Plastic Instrument Case

- 1 Punch Down Tools With 110 Blade & 60 Blade.
- 2 LAN Cable Tester.
- 3 Modular Ctrimping Tools For 8p/6p Ratchat.
- 4 UTP/STP Category 5 Cable Stripper & Cutter.
- 5 4 1/4" Diagonal Cutter.
- 6 Utility Knife With 3 Blades.
- 7 Holding Best Cushion Grip Electrician Screwdriver #1 x100mm.
- 8 Plastic Fliptop Boxes 9 Compartments With Hang.
- Black ABS Heavy Duty Plastic Instrument Case. Dimension: 287x255x86mm.

#### **TTK-368**

#### 9-PIECE LAN Basic **Repair Tool Kit With Heavy Duty Plastic Instrument Case**

- 2 LAN Cable Tester.
- 3 Modular Ctrimping Tools For 8p/6p Ratchat.
- 4 UTP/STP Category 5 Cable Stripper & Cutter.
- 5 4 1/4" Diagonal Cutter.
- 6 Utility Knife With 3 Blades.
- Holding Best Cushion Grip Electrician Screwdriver #1 x100mm.
- 8 Plastic Fliptop Boxes 9 Compartments With Hang.
- Black ABS Heavy Duty Plastic Instrument Case. Dimension: 287x255x86mm.