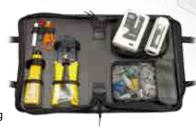

#### 90-PIECE LAN **Maintenance Tool Kit**

• Perfect for the network technician or professional. A complete design for cabling solution.

· Includes remote cable tester for most of cabling systems before or after system installed.

#### 77-PIECE Network Tool Kit

- · Perfect for the network technician or professional.
- A complete design for cabling solution.
- · Includes remote cable tester for the most of cabling systems before or after system installed.

#### TTK-310

#### 90-PIECE LAN Maintenance Tool Kit

This tool kit included a cable tester, a crimping tool for 8P/6P, impact punch down tool with

110/66 blade, wire stripper Dia 5-6.2mm, RJ11/RJ45 plugs and different color RJ45 plug caps in a zipper carrying bag