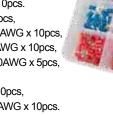

#### 23-PIECE Network Installation Kit

- TELEPHONE MODULAR PLUG 6P4C, RJ11, 3 MICRO
- MODULAR PLUG 8P8C FOR FLAT TELEPHONE CABLE 6u GOLD PLATED
- ECONOMY LOW-IMPACT PUNCH DOWN TOOL WITH 110 BLADE
- STRIPPER FOR WIRE Dia 5-6.2mm
   TOP END 110/88 INSERTION USE
- CRIMP/CUT/STRIP RATCHET TOOL

#### TTK-625

### 22-PIECE LAN Cable Crimping, Stripping, Cutting Kit

- TELEPHONE MODULAR PLUG 6P4C, RJ11, 3 MICRO
- UNSHIELDED 8P8C PLUG UTP CABLE SOLID WIRE GOLD PLATED
- UTP/STP CATEGORY 5. CABLE STRIPPER & CUTTER
- MODULAR CRIMPING TOOL FOR RJ45(8P) AND RJ12(6P)