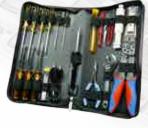

#### 9-PIECE LAN Basic Repair Tool Kit With Heavy Duty Plastic Instrument Case

- 1 Punch Down Tools With 110 Blade & 60 Blade.
- 2 LAN Cable Tester.
- 3 Modular Ctrimping Tools For 8p/6p Ratchat.
- 4 UTP/STP Category 5 Cable Stripper & Cutter.
- 5 4 1/4" Diagonal Cutter.
- 6 Utility Knife With 3 Blades.
- 7 Holding Best Cushion Grip Electrician Screwdriver #1 x100mm.
- 8 Plastic Fliptop Boxes 9 Compartments With Hang.
- Black ABS Heavy Duty Plastic Instrument Case. Dimension: 287x255x86mm.