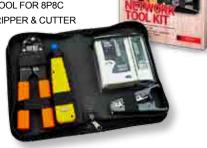

#### 4-PIECE NETWORK TOOL KIT

- LOW IMPACT INSERTION TOOL
- MODULAR CRIMPING TOOL FOR 8P8C
- UNIVERSAL CABLE STRIPPER & CUTTER
- LAN CABLE TESTER

#### **TTK-367**

#### 3-PIECE NETWORK TOOL KIT

- LOW IMPACT INSERTION TOOL
- MODULAR CRIMPING TOOL FOR 8P8C
- UNIVERSAL CABLE STRIPPER & CUTTER