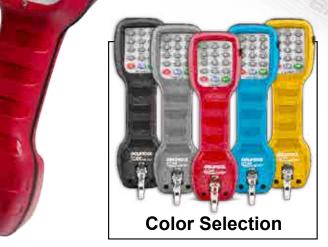

#### **Remote Cable Tester** • Tests five types of cables:

RJ-45/RJ-11/BNC/1394/USB.

Checks for continuity, miswiring, opens, shorts, crossover, and grounding. Simple one button test Ergonomic, portable hand held design.

Tests installed wiring or patch cables. Remote attaches to main unit. 600' test distance (RJ-45, RJ-11, BNC). Built-in battery test.

LEDs indicate connections an faults. Beeper provides

audible annunciation of test results.

Tests shields in 1394 and USB cables.

Tests shielded (STP) or unshielded (UTP)

LAN cable. Includes: BNC terminator,

RJ-45 jumper cable, RJ-11 Cable, carrying case,