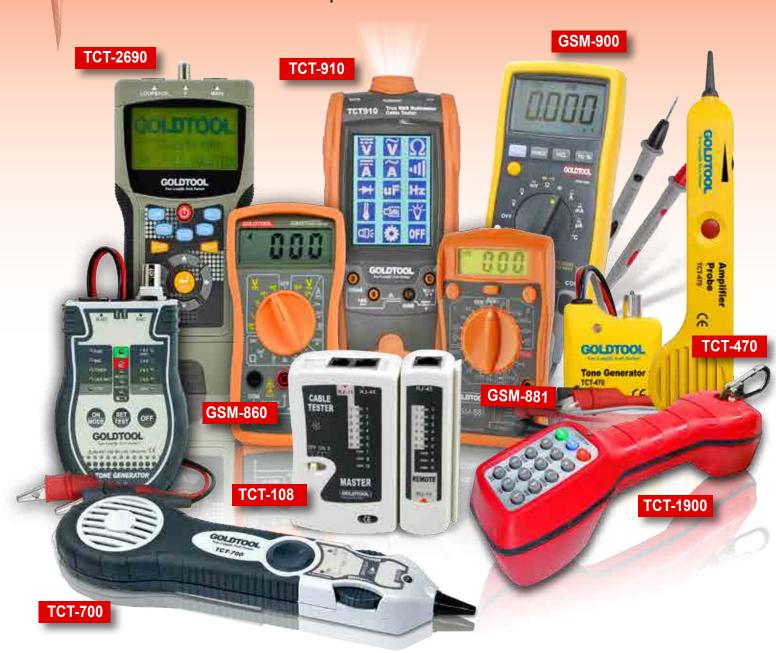

# Multimeter Test Instruments

### **MULTIFUNCTION TESTER**

- ► LAN Cable Tester
- ► Lineman's Test Set
- ► Remote Cable Tester
- ➤ Fiber Optic Tester
- ► Amplifier Probe & Tone Generator

# **CABLE**TESTERS

#### **Remote Cable Tester** • Tests five types of cables:

RJ-45/RJ-11/BNC/1394/USB.

Checks for continuity, miswiring, opens, shorts, crossover, and grounding. Simple one button test Ergonomic, portable hand held design.

Tests installed wiring or patch cables. Remote attaches to main unit. 600' test distance (RJ-45, RJ-11, BNC). Built-in battery test.

LEDs indicate connections an faults. Beeper provides

audible annunciation of test results.

Tests shields in 1394 and USB cables.

Tests shielded (STP) or unshielded (UTP)

LAN cable. Includes: BNC terminator,

RJ-45 jumper cable, RJ-11 Cable, carrying case,

#### **TCT-1900**

#### LINEMAN'S TEST SET FOR RJ11 / ABN Set Cord

- Offer the lastest in integrated circuit design, provide the industry standard packed with popular features.
- Talk/Ring/Monitor three kind of tests function, its switch located on inside of handgrip.
- Switchable tone or pulse dialing. TONE/PULSE switch are located on inside of handgrip.
- The Hi impedance monitor will not disturb data, conversation, or signaling.
- · LED indicates reversed polarity.
- · Last number redial(31 digits maximum).
- Protection against excessive voltage, transients ringer signals, and direct connection to most batteries and power supplies.

### Pocket Pen Toner For Coax Cable

- Simple continuity tester Led indicator
- Toner(beep only) identifies line carrying signal.
- Check circuit integrity for new or installed cable.
   Test: Detects short, splitters, identify cables coaxial drop cable.