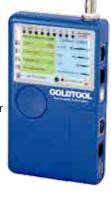

# All-In-One DMM & Cable Testers

- The Unique and Smart Meter Design
- Multi-Meter & Cable Tester
- **© LED Lighting**
- **O Auto Power OFF**

Internet Cabling

> Home Repair

Emergency Lighting

|                           | Specif               | fication                                       |
|---------------------------|----------------------|------------------------------------------------|
|                           |                      |                                                |
| High Class ADC Inside     | 14bit ADC (High Reso | olution of ADC)                                |
| Display                   | 3.5" TFT-LCD (320 *  | 240)Pixels Colors with (BackLight + TouchPanel |
| Function Select           | Keyin by Touch Panel | -0.7                                           |
| Multi-Meter Functions     | Measure of Range     | Accuracy ±([% of Reading])                     |
| DCV                       | 0 ~ 600V             | 10 %                                           |
| ACV                       | 0 ~ 600V             | 10 %                                           |
| ОНМ                       | 0 ~ 40MΩ             | 10 %                                           |
| DCA                       | 0 ~ 10A              | 10 %                                           |
| ACA                       | 0 ~ 10A              | 10 %                                           |
| Continuity                | 0 ~ 400Ω             | 10 % Meter beeps at < 25 Ω                     |
| Diode Test (Forward Bias) | 0 ~ 2.400 V          | 10 %                                           |
| Capacitance               | 1nF ~ 100uF          | 20 % For (10nF ~ 100uF)                        |
| Frequency                 | 0 ~ 99.99KHz         | 10 %                                           |
| Temperature               | (-20 ~ +250) ℃       | 10 %                                           |