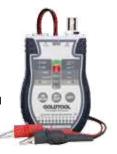

#### **Remote Cable Tester** • Tests five types of cables:

RJ-45/RJ-11/BNC/1394/USB.

Checks for continuity, miswiring, opens, shorts, crossover, and grounding. Simple one button test Ergonomic, portable hand held design.

Tests installed wiring or patch cables. Remote attaches to main unit. 600' test distance (RJ-45, RJ-11, BNC). Built-in battery test.

LEDs indicate connections an faults. Beeper provides

audible annunciation of test results.

Tests shields in 1394 and USB cables.

Tests shielded (STP) or unshielded (UTP)

LAN cable. Includes: BNC terminator,

RJ-45 jumper cable, RJ-11 Cable, carrying case,