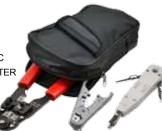

#### 4-PIECE NETWORK TOOL KIT

- LOW IMPACT INSERTION TOOL
- MODULAR CRIMPING TOOL FOR 8P8C
- UNIVERSAL CABLE STRIPPER & CUTTER
- LAN CABLE TESTER

#### 4-PIECE NETWORK TOOL KIT

- Impact Punch Down Tool
- MODULAR CRIMPING TOOL FOR 8P8C
- UNIVERSAL CABLE STRIPPER & CUTTER
- LAN Cable Tester

| Part No. | Description                                                                                                                                |
|----------|--------------------------------------------------------------------------------------------------------------------------------------------|
| TTK-371  | 4pcs Tool Kit with RJ45 Crimping tool, Cable tester, Cable cutter, Punch down tool for krone. Tool bag.                                    |
| TTK-372  | 4pcs Tool Kit with RJ45 Crimping tool, Cable tester, Cable cutter, Punch down tool for 66/110, Tool bag.                                   |
| TTK-373  | 4pcs Tool Kit with RJ45 Crimping tool, Cable tester, Cable cutter, Punch down tool for Krone, Huawei, Ericsson, Siemens, Lucent. Tool bag. |

#### **4-PIECE NETWORK TOOL KIT**

- Impact Punch Down Tool
- modular crimping tool for 8p8c
- · universal cable stripper & cutter
- · lan cable tester

| Part No. | Description                                                                                                                                |
|----------|--------------------------------------------------------------------------------------------------------------------------------------------|
| TTK-371  | 4pcs Tool Kit with RJ45 Crimping tool, Cable tester, Cable cutter, Punch down tool for krone. Tool bag.                                    |
| TTK-372  | 4pcs Tool Kit with RJ45 Crimping tool, Cable tester, Cable cutter, Punch down tool for 66/110, Tool bag.                                   |
| TTK-373  | 4pcs Tool Kit with RJ45 Crimping tool, Cable tester, Cable cutter, Punch down tool for Krone, Huawei, Ericsson, Siemens, Lucent. Tool bag. |