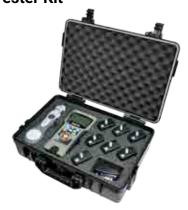

#### **ID Finder Network Kit One** for All Network Kit With Probe & 25-PIECE ID Finder

· Remora unit for pin-by-pin tests of patch cable or installed cable.

• Office / port ID checker establishes ID number of up to 100 networks or patch panel outlets without labels

- Can give type and speed of both active and inactive network devices.
- Tone generator tracing cable and pinpointing fault locations easy.
- Network tester blinks the hub or switch port light for easy port # identification, and displays network activity and speed.
- Compact, lightweight, and portable.
- Line voltage tester prevents damage to equipment.
- Handy ID rack keeps remote ID terminators safe and ready to hand.

#### **ID Finder Network Kit One** for All Network Kit With **Probe & 25-PIECE ID Finder**

· Combines tone generator, of face ID check, network tester, and pin-bypin cable tester.

· Remora unit for pin-by-pin tests of patch cable or installed cable.

· Office / port ID checker establishes ID number of up to 100 networks or patch panel outlets without labels.

- Can give type and speed of both active and inactive network devices.
- Tone generator tracing cable and pinpointing fault locations easy.
- Network tester blinks the hub or switch port light for easy port # identification, and dis plays network activity and speed.
- · Compact, lightweight, and portable.
- · Line voltage tester prevents damage to equipment.
- Handy ID rack keeps remote ID terminators safe and ready to hand.