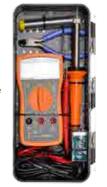

#### 14-PIECE LAN **MAINTENANCE TOOL KIT**

- normal grip screwdriver(-)5x100mm, (+)#1x100mm
- tweezers with pvc insulation reverse-action stainless tweezer magnetic
- 2 in one mini screwdriver slotted and phillips 4.5" diagonal wire cutter voltage tester
- 5-1/4" long nose plier digital multimeter cable tester for rj11/rj45
- 6" precision cable cutter and stripper 8-14 awg
- modular crimping tool for 8p8c/6p6c/6p4c