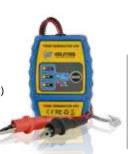

#### **TCT-680**

#### Tone Generator And Probe

- The complete kit for crimping, punching down, testing and mapping all kind of copper cables.
- All the tools you need to prepare and install CATV coax cables and data network cables
- Use tone generator/probe to test RJ-11 and RJ-45 connections and map data and telephone installations.
- LAN Pro data network cable tester provides pass/fail results on twisted-pair and coax cabling in seconds.