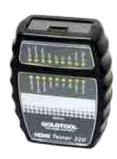

#### **TCT-320**

#### **HDMI Cable Tester**

- Test all signal pin of HDMI cables.
- LED indicator on both main unit and remote unit.
- Automatic " on" and easy to operation.
- Ideal for LCD TV HDMI connector.
- Port Type: HDMI (A)
- Included: 9V Battery. Carrying Case.