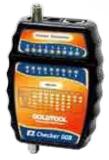

#### TCT-008

### EZ Checker For F / RJ12 / RJ45

- Mini size, Easy for carry, Automatic "on" and easy to operation.
- Ideal for LAN installation.
- Multifunction for F, RJ11, RJ45 & BNC, USB (Used Adapter)
- Port Type : F/RJ11/RJ45
- Included: F/BNC Adapter, RJ45/USB. 9V Battery. Carrying Case.