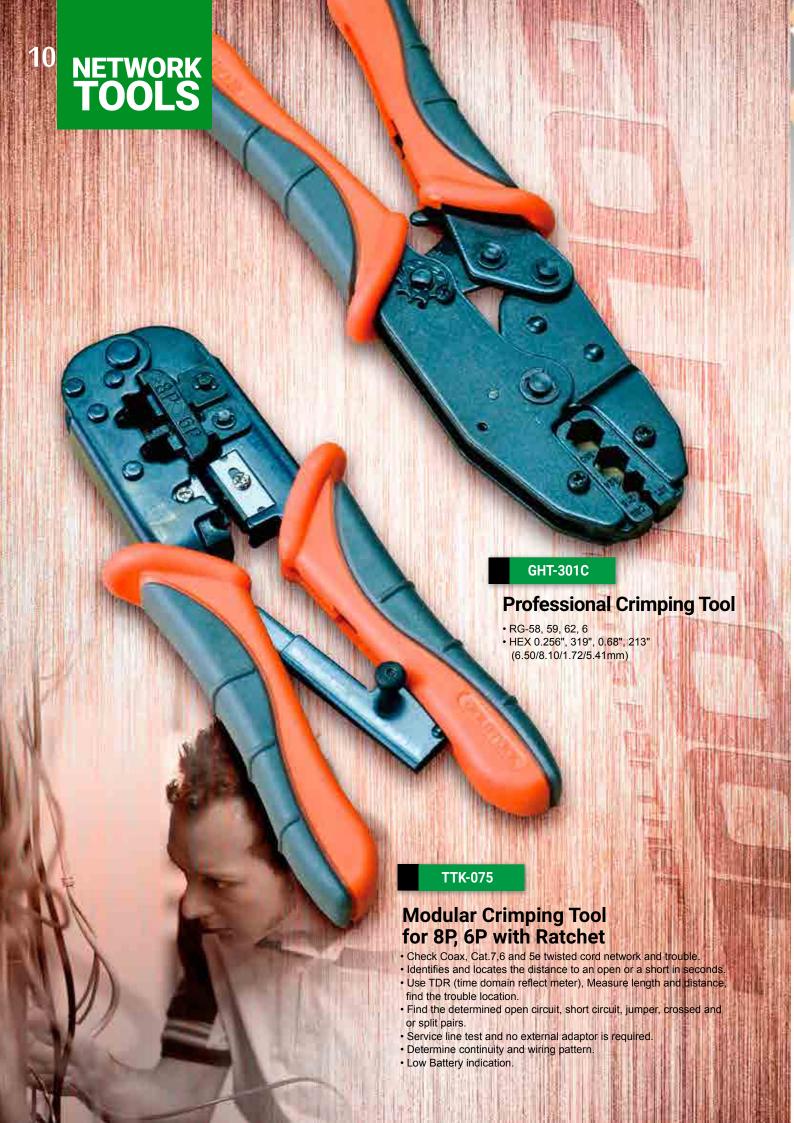

#### GHT-301

#### 9 Inch Coax Crimping Tool

• For CATV, electronics & fiber optic installers, choose this one-hand use easy to operate crimp tools. Each head is designed to eliminate over-crimp. Easy-to-read hex sizes stamped on head.9" AL.