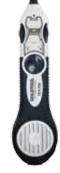

#### **Remote Cable Tester** • Tests five types of cables:

RJ-45/RJ-11/BNC/1394/USB.

Checks for continuity, miswiring, opens, shorts, crossover, and grounding. Simple one button test Ergonomic, portable hand held design.

Tests installed wiring or patch cables. Remote attaches to main unit. 600' test distance (RJ-45, RJ-11, BNC). Built-in battery test.

LEDs indicate connections an faults. Beeper provides

audible annunciation of test results.

Tests shields in 1394 and USB cables.

Tests shielded (STP) or unshielded (UTP)

LAN cable. Includes: BNC terminator,

RJ-45 jumper cable, RJ-11 Cable, carrying case,