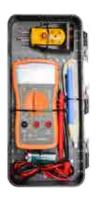

#### **GTK-300**

#### Electrical Tester Kit

- Digital Multimeter
- GFCI Receptacle Testers 110~125V AC Circuits.
- AC Voltage Detector