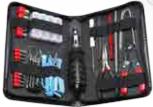

#### TTK-365

#### 77-PIECE Network Tool Kit

- · Perfect for the network technician or professional.
- A complete design for cabling solution.
- · Includes remote cable tester for the most of cabling systems before or after system installed.