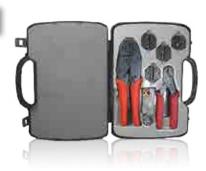

#### 9-PIECE LAN Basic Repair Tool Kit With Heavy Duty Plastic Instrument Case

- 1 Punch Down Tools With 110 Blade & 60 Blade.
- 2 LAN Cable Tester.
- 3 Modular Ctrimping Tools For 8p/6p Ratchat.
- 4 UTP/STP Category 5 Cable Stripper & Cutter.
- 5 4 1/4" Diagonal Cutter.
- 6 Utility Knife With 3 Blades.
- 7 Holding Best Cushion Grip Electrician Screwdriver #1 x100mm.
- 8 Plastic Fliptop Boxes 9 Compartments With Hang.
- Black ABS Heavy Duty Plastic Instrument Case. Dimension: 287x255x86mm.

#### 9-PIECE LAN Basic **Repair Tool Kit With Heavy Duty Plastic Instrument Case**

- 2 LAN Cable Tester.
- 3 Modular Ctrimping Tools For 8p/6p Ratchat.
- 4 UTP/STP Category 5 Cable Stripper & Cutter.
- 5 4 1/4" Diagonal Cutter.
- 6 Utility Knife With 3 Blades.
- Holding Best Cushion Grip Electrician Screwdriver #1 x100mm.
- 8 Plastic Fliptop Boxes 9 Compartments With Hang.
- Black ABS Heavy Duty Plastic Instrument Case. Dimension: 287x255x86mm.