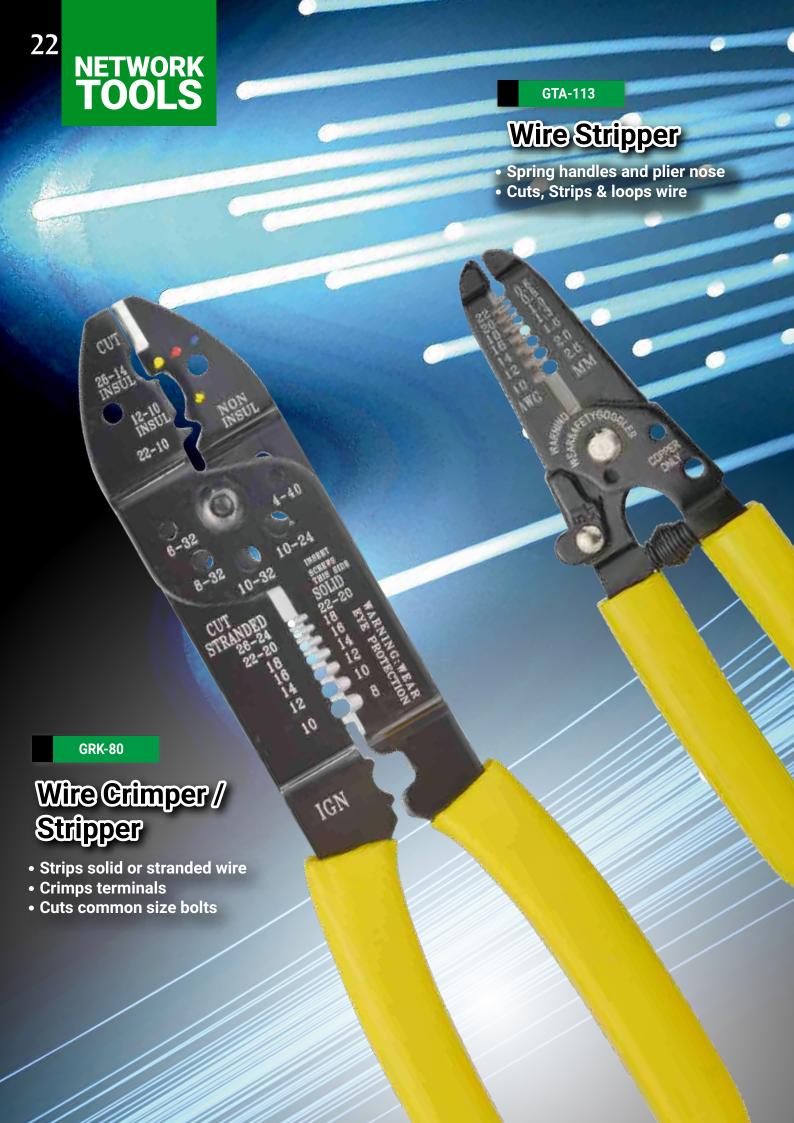

#### **TCT-102**

#### **POE Cable Tester**

- COMBO Functions for Cable Tester (POE Finder + Cable Tester)
- one machine do dual jobs .
- Easy to use for identify cable any conditions.
- POE Finder:
- The POE Finder is easy to use for identifying the existence of POE in seconds.
- The POE Finder will identify the type of PSE with 12-36(End Span) or 45-78(Mid Span).
- The POE Finder is able to detect what is the POE with IEEE802.3af or IEEE802.3at.
- · Cable Tester:
- Cable Tester are able to identify the condition as below list:
- LAN(RJ-45), TEL(RJ-11/12), Coax(F/BNC): (Pass, Open, Short)
- Nine LEDs for indicate the Conditions of Cables(LAN, TEL, COAX...)

#### TCT-008

### EZ Checker For F / RJ12 / RJ45

- Mini size, Easy for carry, Automatic "on" and easy to operation.
- Ideal for LAN installation.
- Multifunction for F, RJ11, RJ45 & BNC, USB (Used Adapter)
- Port Type : F/RJ11/RJ45
- Included: F/BNC Adapter, RJ45/USB. 9V Battery. Carrying Case.