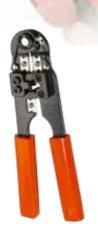

#### TTK-076

### Modular Crimping Tool for 8P/6P

| Part No. | Description                               |
|----------|-------------------------------------------|
| TTK-075  | Modular Crimping tool for 8P / 6P Ratchat |
| TTK-076  | Modular Crimping tool for 8P / 6P         |
| TTK-077  | Modular Crimping tool for 6P / 4P Ratchat |
| TTK-078  | Modular Crimping tool for 6P / 4P         |