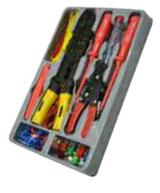

#### TTK-1230

#### 43-PIECE Network **UTP/STP Twisted** Pair Maintenance Kit

Our UTP/STP twisted pair kit is desgined to accomodate the maintenance needs of all data network utilizing twisted pair wiring.
This is a comprehensive it for both in-house and field personnel charged with installing, maintaining and troubleshooting even the most complex systems.

LAN cable tester. Crimp tool. Punch down tool. Cable strippe. Utility knife. Plier cutter. Modular plug. Strain relief.