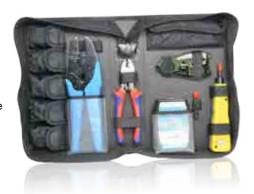

#### 9-PIECE LAN Basic Repair Tool Kit With Heavy Duty Plastic Instrument Case

- 1 Punch Down Tools With 110 Blade & 60 Blade.
- 2 LAN Cable Tester.
- 3 Modular Ctrimping Tools For 8p/6p Ratchat.
- 4 UTP/STP Category 5 Cable Stripper & Cutter.
- 5 4 1/4" Diagonal Cutter.
- 6 Utility Knife With 3 Blades.
- 7 Holding Best Cushion Grip Electrician Screwdriver #1 x100mm.
- 8 Plastic Fliptop Boxes 9 Compartments With Hang.
- Black ABS Heavy Duty Plastic Instrument Case. Dimension: 287x255x86mm.

#### 9-PIECE LAN Basic **Repair Tool Kit With Heavy Duty Plastic Instrument Case**

- 2 LAN Cable Tester.
- 3 Modular Ctrimping Tools For 8p/6p Ratchat.
- 4 UTP/STP Category 5 Cable Stripper & Cutter.
- 5 4 1/4" Diagonal Cutter.
- 6 Utility Knife With 3 Blades.
- Holding Best Cushion Grip Electrician Screwdriver #1 x100mm.
- 8 Plastic Fliptop Boxes 9 Compartments With Hang.
- Black ABS Heavy Duty Plastic Instrument Case. Dimension: 287x255x86mm.