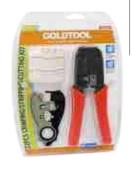

RTION TOOL
- MODULAR CRIMPING TOOL FOR 8P8C
- UNIVERSAL CABLE STRIPPER & CUTTER



#### TTK-168

#### 2-PIECE Cable Slicing Kit

- ELECTRICIAN'S SCISSOR 5" LENGTH
- CABLE SPLICING KNIFE WITH TPR CUSHION GRIP HANDLE



#### TTK-616

#### 23-PIECE Network Installation Kit





- TELEPHONE MODULAR PLUG 6P4C, RJ11, 3 MICRO
- MODULAR PLUG 8P8C FOR FLAT TELEPHONE CABLE 6u GOLD PLATED
- ECONOMY LOW-IMPACT PUNCH DOWN TOOL WITH 110 BLADE
- STRIPPER FOR WIRE Dia 5-6.2mm
   TOP END 110/88 INSERTION USE
- CRIMP/CUT/STRIP RATCHET TOOL



#### TTK-625

### 22-PIECE LAN Cable Crimping, Stripping, Cutting Kit

- TELEPHONE MODULAR PLUG 6P4C, RJ11, 3 MICRO
- UNSHIELDED 8P8C PLUG UTP CABLE SOLID WIRE GOLD PLATED
- UTP/STP CATEGORY 5. CABLE STRIPPER & CUTTER
- MODULAR CRIMPING TOOL FOR RJ45(8P) AND RJ12(6P)



### NETWORK TOOLS

#### TTK-372

#### 4-PIECE NETWORK TOOL KIT

- Impact Punch Down Tool
- MODULAR CRIMPING TOOL FOR 8P8C
- UNIVERSAL CABLE STRIPPER & CUTTER
- LAN Cable Tester



| Part No. | Description                                                                                                                                |
|----------|--------------------------------------------------------------------------------------------------------------------------------------------|
| TTK-371  | 4pcs Tool Kit with RJ45 Crimping tool, Cable tester, Cable cutter, Punch down tool for krone. Tool bag.                                    |
| TTK-372  | 4pcs Tool Kit with RJ45 Crimping tool, Cable tester, Cable cutter, Punch down tool for 66/110, Tool bag.                                   |
|