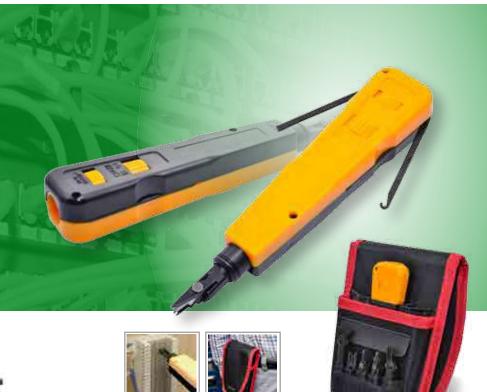

### Punch Down Tool With Automatic Impact

#### TTK-012

- For Better Comfort and Performance
- 66/110 Blade For terminating and sharp cutting

Stripper for Wire Dia. 5~6.2mm top end 110 / 88 insertion.

#### TTK-581

2 in 1 Punch Down Tool 110/88 Type

#### TTK-009

Impact Tool of NORTEL Telecom Type

**Low Impact Insertion Tool** 