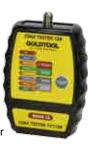

#### **TCT-128**

#### Coax Mapper/ ID Finder/ Toner

- Test coax cable with F-connectors or BNC connectors
- Detects and displays and Beep OPEN or SHORT conditions
- Displays PASS when no failures are indicated for each remote
- Includes four remote terminators: ID#1 (red), ID#2 (blue), ID#3 (orange), and ID#4 (green),ID#5 (red), ID#6 (blue), ID#7 (orange), and ID#8 (green)
- Sends tone signal to center pin of coax cable