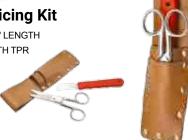

#### TTK-168

#### 2-PIECE Cable Slicing Kit

- ELECTRICIAN'S SCISSOR 5" LENGTH
- CABLE SPLICING KNIFE WITH TPR CUSHION GRIP HANDLE

#### TTK-616