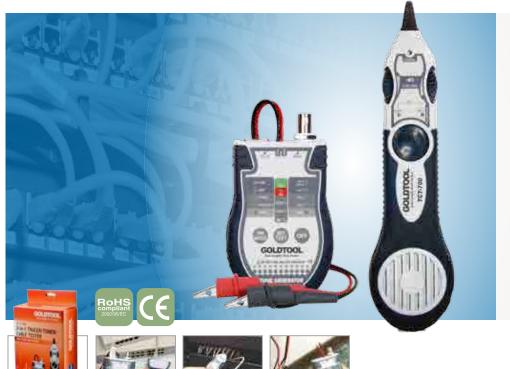

#### **Remote Cable Tester** • Tests five types of cables:

RJ-45/RJ-11/BNC/1394/USB.

Checks for continuity, miswiring, opens, shorts, crossover, and grounding. Simple one button test Ergonomic, portable hand held design.

Tests installed wiring or patch cables. Remote attaches to main unit. 600' test distance (RJ-45, RJ-11, BNC). Built-in battery test.

LEDs indicate connections an faults. Beeper provides

audible annunciation of test results.

Tests shields in 1394 and USB cables.

Tests shielded (STP) or unshielded (UTP)

LAN cable. Includes: BNC terminator,

RJ-45 jumper cable, RJ-11 Cable, carrying case,