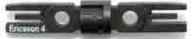

| Part No.    | Description                   |
|-------------|-------------------------------|
| TTK-118A    | 5 in1 Impact Punch Down Tools |
| TTK-118-HD  | Handle Only                   |
| TTK-118-BAG | Pouch Only                    |
| TTK-118-H01 | Head for Ericsson 4           |
| TTK-118-H02 | Head for Krone 5              |
| TTK-118-H03 | Head for Siemens 3            |
| TTK-118-H04 | Head for Lucent 1             |
| TTK-118-H05 | Head for Huawei 2             |