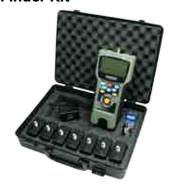

### **MULTIFUNCTION TESTER**

- ► LAN Cable Tester
- ► Lineman's Test Set
- ► Remote Cable Tester
- ➤ Fiber Optic Tester
- ► Amplifier Probe & Tone Generator