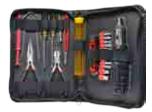

#### **TTK-368**

#### 9-PIECE LAN Basic **Repair Tool Kit With Heavy Duty Plastic Instrument Case**

- 2 LAN Cable Tester.
- 3 Modular Ctrimping Tools For 8p/6p Ratchat.
- 4 UTP/STP Category 5 Cable Stripper & Cutter.
- 5 4 1/4" Diagonal Cutter.
- 6 Utility Knife With 3 Blades.
- Holding Best Cushion Grip Electrician Screwdriver #1 x100mm.
- 8 Plastic Fliptop Boxes 9 Compartments With Hang.
- Black ABS Heavy Duty Plastic Instrument Case. Dimension: 287x255x86mm.