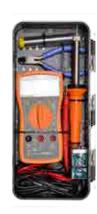

#### **GTK-079**

#### Basic Soldering Tool Kit

- Digital Multimeter with LED
- Solder Wire 15 Gram In Tube 60% Tin 40% Lead
- Diagonal Cutter 4-1/2"(115mm) with Blue Color Sleeve