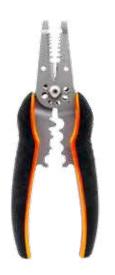

### Modular Crimping Tool for 8P8C

| Part No. | Description                  |
|----------|------------------------------|
| TTK-085  | Modular Crimping tool for 8P |
| TTK-086  | Modular Crimping tool for 6P |
| TTK-087  | Modular Crimping tool for 4P |

#### TTK-076

### Modular Crimping Tool for 8P/6P

| Part No. | Description                               |
|----------|-------------------------------------------|
| TTK-075  | Modular Crimping tool for 8P / 6P Ratchat |
| TTK-076  | Modular Crimping tool for 8P / 6P         |
| TTK-077  | Modular Crimping tool for 6P / 4P Ratchat |
| TTK-078  | Modular Crimping tool for 6P / 4P         |